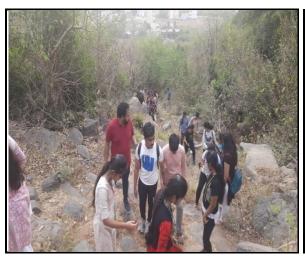

In this regard, we have made all the required arrangements & permissions that are necessary for implementation of this event. Mr. P.Srikanth Reddy Programme Coordinator KLEF NSS has appreciated and motivated the students to participate in this event. On 27-03-2022, we have started at 5:30 Am and reached Kondapalli Fort by 6:30 Am. We divided ourselves into teams and divided the work among ourselves. We started trekking along with Plogging the Kondapalli fort by 6:45Am. During the event, some of the residents has come up with us and participated in this event. Our trekking and plogging event timeline.

- Cleaned the surrounding with broomstick along with jogging
- Collected the plastic bottles, plastic bags that are beside the roads
- ➤ Divided the degradable and non-degradable waste and thrown into the dustbins.