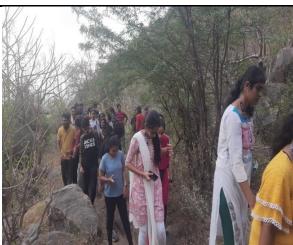

In this regard, we have made all the required arrangements & permissions that are necessary for implementation of this event. Mr. P.Srikanth Reddy Programme Coordinator KLEF NSS has appreciated and motivated the students to participate in this event. On 27-03-2022, we have started at 5:30 Am and reached Kondapalli Fort by 6:30 Am. We divided ourselves into teams and divided the work among ourselves. We started trekking along with Plogging the Kondapalli fort by 6:45Am. During the event, some of the residents has come up with us and participated in this event. Our trekking and plogging event timeline.

- Cleaned the surrounding with broomstick along with jogging
- Collected the plastic bottles, plastic bags that are beside the roads
- ➤ Divided the degradable and non-degradable waste and thrown into the dustbins.